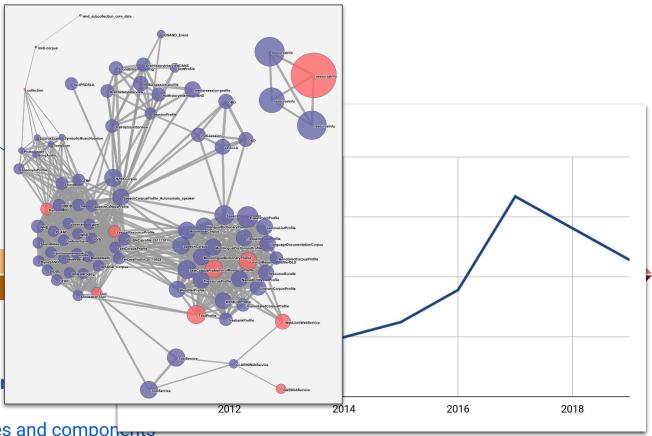

#### **Era of growth**

Strong increase of native CMDI

Observed proliferation of profiles and components

(at "Future of CMDI" workshop!)

CMDI and metadata curation task forces established